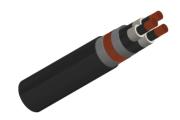

## 12/20(24)KV Power Cables to CENELEC HD620 & C 33-226

XKDT-YT Three Core 12/20KV Copper Conductor RF33226-XKDT-YT-12/20KV-3G300SCU

#### **CABLE CONSTRUCTION**

Conductor: Class 2 stranded plain copper conductor to BS EN 60228:2005(previously BS6360)

Conductor Screen: Semi-conducting material

Insulation: XLPE

Insulation Screen: Semi-conducting material

Metallic Screen: Copper wire screen

Filler: PETP (Polyethylene Terephthalate) fibres

Separator: Binding tape

Sheath: PE