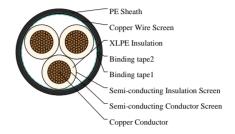

#### **CABLE CONSTRUCTION**

Conductor: Class 2 stranded plain copper conductor to BS EN 60228:2005(previously BS6360)

Conductor Screen: Semi-conducting material

Insulation: XLPE

Insulation Screen: Semi-conducting material

Metallic Screen: Copper wire screen

Filler: PETP (Polyethylene Terephthalate) fibres

Separator: Binding tape

Sheath: PE